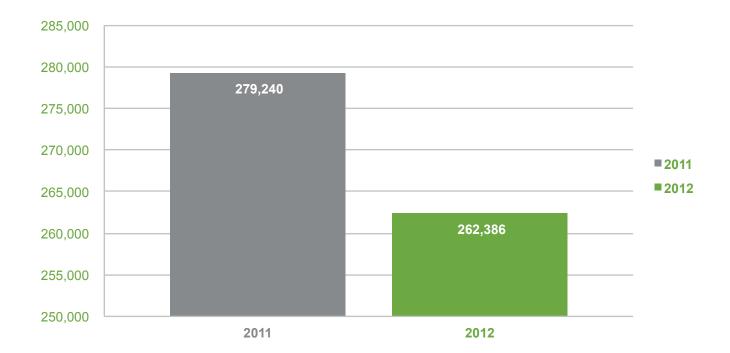

Total cargo handled at the airport reached 256,826 tonnes which is 6% less than 2011's figure and reflects the downturn in business activity regionally and locally. Mail throughput, however, registered 5,560 tonnes which is 3% more than 2011. A total of 167,542 tonnes of cargo was imported in 2012, a decline of 1% over 2011 and exported cargo also declined by 14% to 89,284 tonnes.

Air cargo continued to experience reduced business activity with total cargo and mail handled through the airport declining by 6% with a total of 262,386 tonnes in 2012.

Total fuel sales in 2012 was 186,410,374 U.S. gallons at Bahrain International Airport, a 4% decline in comparison to 193,346,354 U.S. gallons in 2011.

### TOTAL PASSENGER MOVEMENTS

| 2006      | 2007      | 2008      | 2009      | 2010      | 2011      | 2012      | Average Growth % |
|-----------|-----------|-----------|-----------|-----------|-----------|-----------|------------------|
| 6,696,025 | 7,320,039 | 8,758,068 | 9,053,631 | 8,898,197 | 7,793,527 | 8,479,266 |                  |
| 19.97%    | 9.32%     | 19.65%    | 3.37%     | -1.72%    | -12.41%   | 8.80%     | 8%               |
| 80,538    | 87,417    | 101,203   | 103,727   | 106,356   | 103,419   | 105,931   |                  |
| 9.00%     | 8.54%     | 15.77%    | 2.49%     | 2.53%     | -2.76%    | 2.43%     | 5%               |
| 357,277   | 385,278   | 369,822   | 342,734   | 329,937   | 279,240   | 262,386   |                  |
| 6.70%     | 7.84%     | -4.01%    | -7.32%    | -3.73%    | -15.37%   | -6.04%    | 8%               |
| 352,078   | 402,697   | 452,246   | 487,409   | 534,170   | 572,469   | 606,526   |                  |
| 10.04%    | 14.38%    | 12.30%    | 7.78%     | 9.59%     | 7.17%     | 5.95%     | 10%              |
| 271,540   | 315,280   | 351,043   | 383,682   | 427,814   | 469,050   | 500,595   |                  |
| 10.36%    | 16.11%    | 11.34%    | 9.30%     | 11.50%    | 9.64%     | 6.73%     | 11%              |
| 195,726   | 195,634   | 223,091   | 221,725   | 207,430   | 193,346   | 186,410   |                  |
| 7.59%     | -0.05%    | 14.03%    | -0.61%    | -6.45%    | -6.79%    | -3.59%    | 4%               |