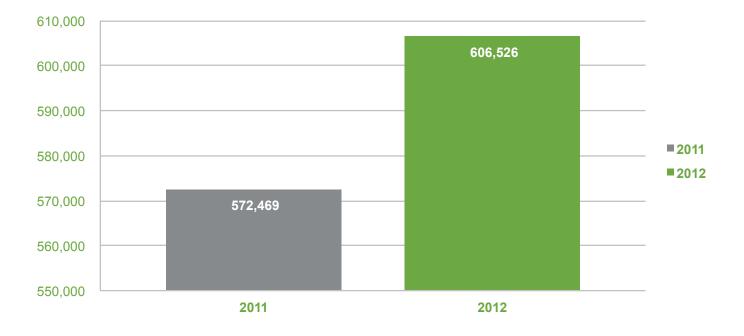

Passenger traffic through Bahrain International Airport exceeded 8.4 million in 2012. Arriving passengers through Immigration increased by 10% and departing passengers also increased by 9%. Transit passengers were 6% lower than in 2011 whilst the number of transfer passengers increased by 9%. The number of arriving aircraft increased by 3% whilst departing aircraft increased by 2%. Bahrain Flight Information Region (F.I.R.) continued to grow and the number of flights reached 606,526 in comparison to 572,469 in 2011.

### TOTAL PASSENGER MOVEMENTS

| 2006      | 2007      | 2008      | 2009      | 2010      | 2011      | 2012      | Average Growth % |
|-----------|-----------|-----------|-----------|-----------|-----------|-----------|------------------|
| 6,696,025 | 7,320,039 | 8,758,068 | 9,053,631 | 8,898,197 | 7,793,527 | 8,479,266 |                  |
| 19.97%    | 9.32%     | 19.65%    | 3.37%     | -1.72%    | -12.41%   | 8.80%     | 8%               |
| 80,538    | 87,417    | 101,203   | 103,727   | 106,356   | 103,419   | 105,931   |                  |
| 9.00%     | 8.54%     | 15.77%    | 2.49%     | 2.53%     | -2.76%    | 2.43%     | 5%               |
| 357,277   | 385,278   | 369,822   | 342,734   | 329,937   | 279,240   | 262,386   |                  |
| 6.70%     | 7.84%     | -4.01%    | -7.32%    | -3.73%    | -15.37%   | -6.04%    | 8%               |
| 352,078   | 402,697   | 452,246   | 487,409   | 534,170   | 572,469   | 606,526   |                  |
| 10.04%    | 14.38%    | 12.30%    | 7.78%     | 9.59%     | 7.17%     | 5.95%     | 10%              |
| 271,540   | 315,280   | 351,043   | 383,682   | 427,814   | 469,050   | 500,595   |                  |
| 10.36%    | 16.11%    | 11.34%    | 9.30%     | 11.50%    | 9.64%     | 6.73%     | 11%              |
| 195,726   | 195,634   | 223,091   | 221,725   | 207,430   | 193,346   | 186,410   |                  |
| 7.59%     | -0.05%    | 14.03%    | -0.61%    | -6.45%    | -6.79%    | -3.59%    | 4%               |