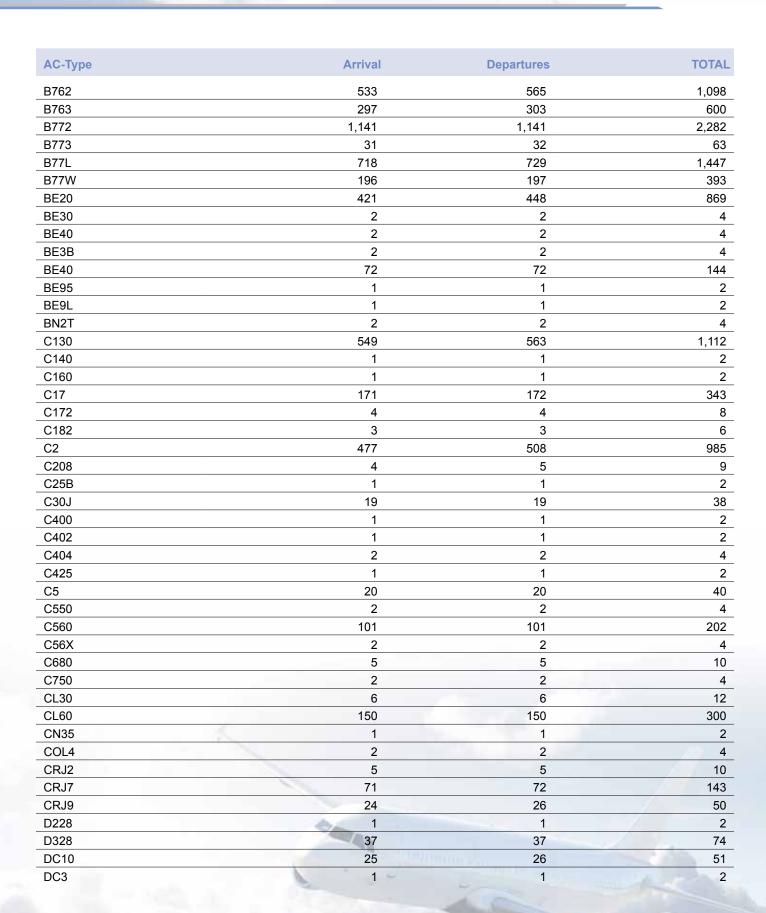

### AIRCRAFT MOVEMENTS

| a. | Total Aircrafts Movements (2000-2012)    | 50 |
|----|------------------------------------------|----|
| b. | Aircraft Movements by Nature (2004-2012) | 51 |
| с. | Total Aircraft by Type 2012              | 52 |