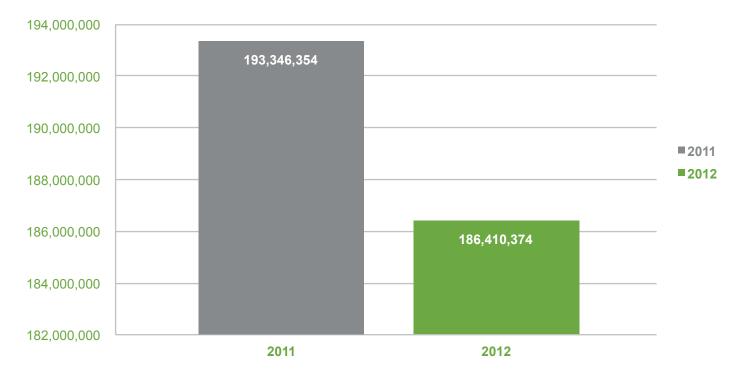

Air cargo continued to experience reduced business activity with total cargo and mail handled through the airport declining by 6% with a total of 262,386 tonnes in 2012.

Total fuel sales in 2012 was 186,410,374 U.S. gallons at Bahrain International Airport, a 4% decline in comparison to 193,346,354 U.S. gallons in 2011.

### TOTAL F.I.R. MOVEMENTS

AVIATION FUEL UPLIFT SUMMARY (2011-2012)

| Month     | Sales 2012  | Sales 2011  | Growth | Gulf Air 2012 | Gulf Air 2011 |
|-----------|-------------|-------------|--------|---------------|---------------|
| JANUARY   | 15,919,030  | 15,831,701  | 1%     | 8,030,648     | 7,117,181     |
| FEBRUARY  | 14,313,180  | 14,428,724  | -1%    | 6,645,211     | 6,372,349     |
| MARCH     | 15,383,227  | 13,606,504  | 13%    | 6,867,305     | 5,993,956     |
| APRIL     | 15,309,289  | 13,436,966  | 14%    | 6,629,951     | 6,150,368     |
| MAY       | 15,217,350  | 15,411,683  | -1%    | 6,749,215     | 7,362,318     |
| JUNE      | 16,174,963  | 16,557,495  | -2%    | 7,419,997     | 7,766,839     |
| JULY      | 16,499,319  | 18,339,541  | -10%   | 8,005,344     | 8,743,381     |
| AUGUST    | 16,059,295  | 17,222,437  | -7%    | 7,681,554     | 8,269,147     |
| SEPTEMBER | 15,085,595  | 17,436,585  | -13%   | 7,398,160     | 8,491,790     |
| OCTOBER   | 16,197,535  | 17,111,329  | -5%    | 7,992,786     | 8,301,884     |
| NOVEMBER  | 14,705,115  | 16,624,824  | -12%   | 7,476,289     | 8,220,881     |
| DECEMBER  | 15,546,476  | 17,338,565  | -10%   | 7,800,231     | 8,282,835     |
| TOTAL     | 186,410,374 | 193,346,354 | -4%    | 88,696,691    | 91,072,929    |
| AVERAGE   | 15,534,198  | 16,112,196  | -3%    | 7,391,391     | 7,589,411     |