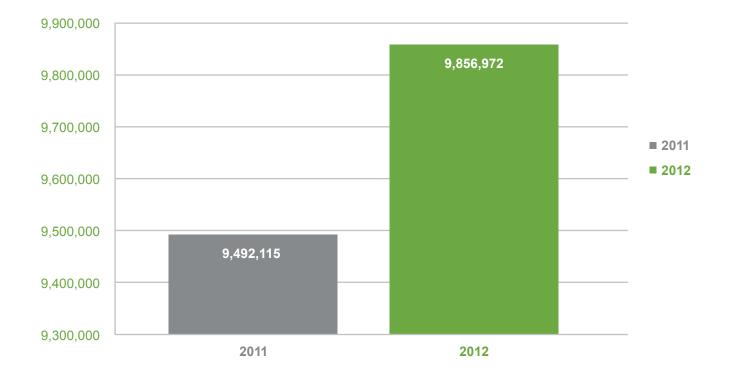

Source: BAFCO

| Bahrain Air 2012 | Bahrain Air 2011 | Gulf Air Growth | Gulf Air MKT | Bahrain Air Growth | Bahrain Air MKT |
|------------------|------------------|-----------------|--------------|--------------------|-----------------|
| 735,671          | 1,021,056        | 13%             | 50%          | -28%               | 5%              |
| 719,308          | 860,023          | 4%              | 46%          | -16%               | 5%              |
| 788,712          | 737,830          | 15%             | 45%          | 7%                 | 5%              |
| 802,536          | 677,198          | 8%              | 43%          | 19%                | 5%              |
| 814,635          | 758,152          | -8%             | 44%          | 7%                 | 5%              |
| 907,927          | 585,085          | -4%             | 46%          | 55%                | 6%              |
| 989,018          | 904,271          | -8%             | 49%          | 9%                 | 6%              |
| 873,186          | 660,529          | -7%             | 48%          | 32%                | 5%              |
| 876,389          | 790,204          | -13%            | 49%          | 11%                | 6%              |
| 837,788          | 808,897          | -4%             | 49%          | 4%                 | 5%              |
| 749,114          | 893,511          | -9%             | 51%          | -16%               | 5%              |
| 762,688          | 795,359          | -6%             | 50%          | -4%                | 5%              |
| 9,856,972        | 9,492,115        | -3%             | 48%          | 4%                 | 5%              |
| 821,414          | 791,010          | -2%             | 48%          | 7%                 | 5%              |