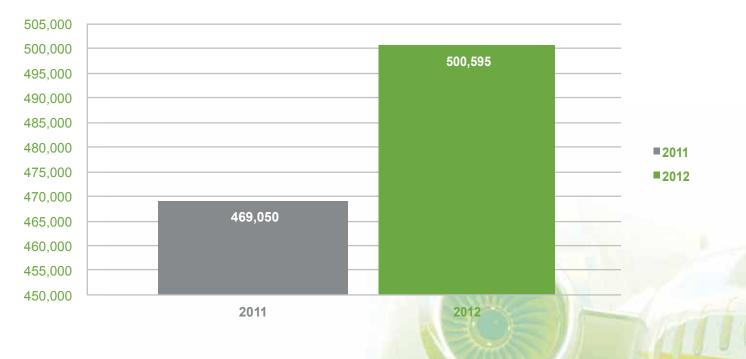

### TOTAL PASSENGER MOVEMENTS

| 2006      | 2007      | 2008      | 2009      | 2010      | 2011      | 2012      | Average Growth % |
|-----------|-----------|-----------|-----------|-----------|-----------|-----------|------------------|
| 6,696,025 | 7,320,039 | 8,758,068 | 9,053,631 | 8,898,197 | 7,793,527 | 8,479,266 |                  |
| 19.97%    | 9.32%     | 19.65%    | 3.37%     | -1.72%    | -12.41%   | 8.80%     | 8%               |
| 80,538    | 87,417    | 101,203   | 103,727   | 106,356   | 103,419   | 105,931   |                  |
| 9.00%     | 8.54%     | 15.77%    | 2.49%     | 2.53%     | -2.76%    | 2.43%     | 5%               |
| 357,277   | 385,278   | 369,822   | 342,734   | 329,937   | 279,240   | 262,386   |                  |
| 6.70%     | 7.84%     | -4.01%    | -7.32%    | -3.73%    | -15.37%   | -6.04%    | 8%               |
| 352,078   | 402,697   | 452,246   | 487,409   | 534,170   | 572,469   | 606,526   |                  |
| 10.04%    | 14.38%    | 12.30%    | 7.78%     | 9.59%     | 7.17%     | 5.95%     | 10%              |
| 271,540   | 315,280   | 351,043   | 383,682   | 427,814   | 469,050   | 500,595   |                  |
| 10.36%    | 16.11%    | 11.34%    | 9.30%     | 11.50%    | 9.64%     | 6.73%     | 11%              |
| 195,726   | 195,634   | 223,091   | 221,725   | 207,430   | 193,346   | 186,410   |                  |
| 7.59%     | -0.05%    | 14.03%    | -0.61%    | -6.45%    | -6.79%    | -3.59%    | 4%               |