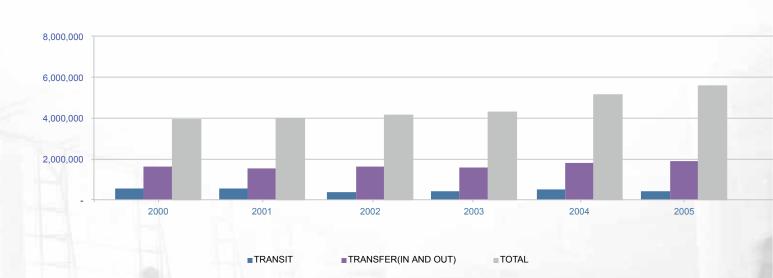

COMPARISON OF TOTAL PASSENGER TRAFFIC (2000-2012)

|                                  | 2000      | 2001      | 2002      | 2003      | 2004      | 2005      |
|----------------------------------|-----------|-----------|-----------|-----------|-----------|-----------|
|                                  |           |           |           |           |           |           |
| ARRIVALS (through Immigration)   | 917,402   | 991,047   | 1,153,335 | 1,221,996 | 1,461,831 | 1,693,207 |
| GROWTH %                         | 7%        | 8%        | 16%       | 6%        | 20%       | 16%       |
| DEPARTURES (through Immigration) | 852,283   | 907,604   | 1,014,824 | 1,075,304 | 1,334,523 | 1,571,974 |
| GROWTH %                         | 9%        | 6%        | 12%       | 6%        | 24%       | 18%       |
| TRANSFER (IN AND OUT)            | 1,610,661 | 1,545,924 | 1,607,054 | 1,589,656 | 1,820,784 | 1,904,650 |
| GROWTH %                         | 25%       | -4%       | 4%        | -1%       | 15%       | 5%        |
| TRANSIT                          | 550,236   | 547,048   | 371,892   | 410,023   | 527,152   | 411,672   |
| GROWTH %                         | 12%       | -1%       | -32%      | 10%       | 29%       | -22%      |
| TOTAL PASSENGERS                 | 3,930,585 | 3,991,623 | 4,147,105 | 4,296,979 | 5,144,290 | 5,581,503 |
| GROWTH %                         | 15%       | 2%        | 4%        | 4%        | 20%       | 8%        |

### TRANSIT, TRANSFER AND TOTAL PASSENGERS 2000-2012

Source: CAA, BAS & IMMG

| 2006      | 2007      | 2008      | 2009      | 2010      | 2011      | 2012      |
|-----------|-----------|-----------|-----------|-----------|-----------|-----------|
|           |           |           |           |           |           |           |
| 1,834,158 | 1,966,922 | 2,218,536 | 2,337,737 | 2,279,952 | 1,924,901 | 2,111,166 |
| 8%        | 7%        | 13%       | 5%        | -2%       | -16%      | 10%       |
| 1,605,162 | 1,714,688 | 1,948,335 | 2,102,824 | 2,137,770 | 1,819,289 | 1,978,580 |
| 2%        | 7%        | 14%       | 8%        | 2%        | -15%      | 9%        |
| 2,923,045 | 3,302,019 | 4,244,571 | 4,296,413 | 4,180,173 | 3,824,010 | 4,177,269 |
| 53%       | 13%       | 29%       | 1%        | -3%       | -9%       | 9%        |
| 333,660   | 336,410   | 346,626   | 316,657   | 300,377   | 225,327   | 212,251   |
| -19%      | 1%        | 3%        | -9%       | -5%       | -25%      | -6%       |
| 6,696,025 | 7,320,039 | 8,758,068 | 9,053,631 | 8,898,272 | 7,793,527 | 8,479,266 |
| 20%       | 9%        | 20%       | 3%        | -2%       | -12%      | 9%        |