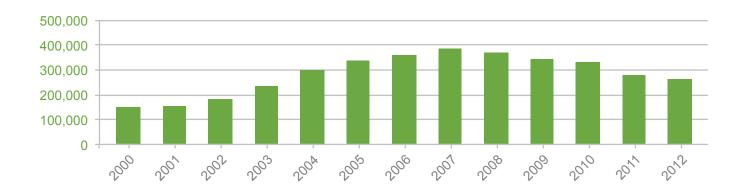

Total cargo handled at the airport reached 256,826 tonnes which is 6% less than 2011's figure and reflects the downturn in business activity regionally and locally. Mail throughput, however, registered 5,560 tonnes which is 3% more than 2011. A total of 167,542 tonnes of cargo was imported in 2012, a decline of 1% over 2011 and exported cargo also declined by 14% to 89,284 tonnes.

Air cargo continued to experience reduced business activity with total cargo and mail handled through the airport declining by 6% with a total of 262,386 tonnes in 2012.

Total fuel sales in 2012 was 186,410,374 U.S. gallons at Bahrain International Airport, a 4% decline in comparison to 193,346,354 U.S. gallons in 2011.

### TOTAL PASSENGER MOVEMENTS

| 2006      | 2007      | 2008      | 2009      | 2010      | 2011      | 2012      | Average Growth % |
|-----------|-----------|-----------|-----------|-----------|-----------|-----------|------------------|
| 6,696,025 | 7,320,039 | 8,758,068 | 9,053,631 | 8,898,197 | 7,793,527 | 8,479,266 |                  |
| 19.97%    | 9.32%     | 19.65%    | 3.37%     | -1.72%    | -12.41%   | 8.80%     | 8%               |
| 80,538    | 87,417    | 101,203   | 103,727   | 106,356   | 103,419   | 105,931   |                  |
| 9.00%     | 8.54%     | 15.77%    | 2.49%     | 2.53%     | -2.76%    | 2.43%     | 5%               |
| 357,277   | 385,278   | 369,822   | 342,734   | 329,937   | 279,240   | 262,386   |                  |
| 6.70%     | 7.84%     | -4.01%    | -7.32%    | -3.73%    | -15.37%   | -6.04%    | 8%               |
| 352,078   | 402,697   | 452,246   | 487,409   | 534,170   | 572,469   | 606,526   |                  |
| 10.04%    | 14.38%    | 12.30%    | 7.78%     | 9.59%     | 7.17%     | 5.95%     | 10%              |
| 271,540   | 315,280   | 351,043   | 383,682   | 427,814   | 469,050   | 500,595   |                  |
| 10.36%    | 16.11%    | 11.34%    | 9.30%     | 11.50%    | 9.64%     | 6.73%     | 11%              |
| 195,726   | 195,634   | 223,091   | 221,725   | 207,430   | 193,346   | 186,410   |                  |
| 7.59%     | -0.05%    | 14.03%    | -0.61%    | -6.45%    | -6.79%    | -3.59%    | 4%               |