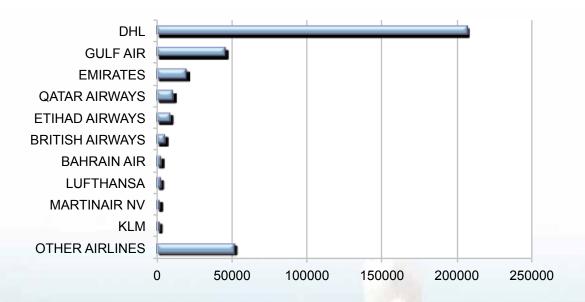

### **CARGO AND MAIL**

| a. | Total Cargo Throughput by Airline (Tonnes) 2011-2012   | 58 |
|----|--------------------------------------------------------|----|
| b. | Total Mail Throughput by Airline (Tonnes) 2011-2012    | 60 |
| С. | Top 10 Airlines Total Cargo and Mail Market Share 2012 | 61 |

Gulf Air carried 5,382,409 passengers in 2012, which is a growth of 9% from 2011, and represents 63% of the total traffic through the airport, whilst Bahrain Air carried 653,393 passengers, an increase of 15% over last year and with an increase in market share to 8%.