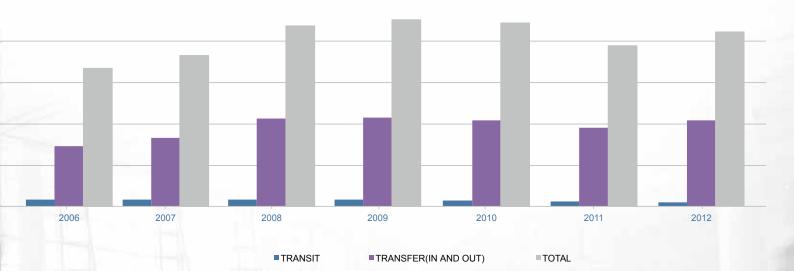

COMPARISON OF TOTAL PASSENGER TRAFFIC (2000-2012)

|                                  | 2000      | 2001      | 2002      | 2003      | 2004      | 2005      |
|----------------------------------|-----------|-----------|-----------|-----------|-----------|-----------|
|                                  |           |           |           |           |           |           |
| ARRIVALS (through Immigration)   | 917,402   | 991,047   | 1,153,335 | 1,221,996 | 1,461,831 | 1,693,207 |
| GROWTH %                         | 7%        | 8%        | 16%       | 6%        | 20%       | 16%       |
| DEPARTURES (through Immigration) | 852,283   | 907,604   | 1,014,824 | 1,075,304 | 1,334,523 | 1,571,974 |
| GROWTH %                         | 9%        | 6%        | 12%       | 6%        | 24%       | 18%       |
| TRANSFER (IN AND OUT)            | 1,610,661 | 1,545,924 | 1,607,054 | 1,589,656 | 1,820,784 | 1,904,650 |
| GROWTH %                         | 25%       | -4%       | 4%        | -1%       | 15%       | 5%        |
| TRANSIT                          | 550,236   | 547,048   | 371,892   | 410,023   | 527,152   | 411,672   |
| GROWTH %                         | 12%       | -1%       | -32%      | 10%       | 29%       | -22%      |
| TOTAL PASSENGERS                 | 3,930,585 | 3,991,623 | 4,147,105 | 4,296,979 | 5,144,290 | 5,581,503 |
| GROWTH %                         | 15%       | 2%        | 4%        | 4%        | 20%       | 8%        |

### TRANSIT, TRANSFER AND TOTAL PASSENGERS 2000-2012

Source: CAA, BAS & IMMG

| 2006      | 2007      | 2008      | 2009      | 2010      | 2011      | 2012      |
|-----------|-----------|-----------|-----------|-----------|-----------|-----------|
|           |           |           |           |           |           |           |
| 1,834,158 | 1,966,922 | 2,218,536 | 2,337,737 | 2,279,952 | 1,924,901 | 2,111,166 |
| 8%        | 7%        | 13%       | 5%        | -2%       | -16%      | 10%       |
| 1,605,162 | 1,714,688 | 1,948,335 | 2,102,824 | 2,137,770 | 1,819,289 | 1,978,580 |
| 2%        | 7%        | 14%       | 8%        | 2%        | -15%      | 9%        |
| 2,923,045 | 3,302,019 | 4,244,571 | 4,296,413 | 4,180,173 | 3,824,010 | 4,177,269 |
| 53%       | 13%       | 29%       | 1%        | -3%       | -9%       | 9%        |
| 333,660   | 336,410   | 346,626   | 316,657   | 300,377   | 225,327   | 212,251   |
| -19%      | 1%        | 3%        | -9%       | -5%       | -25%      | -6%       |
| 6,696,025 | 7,320,039 | 8,758,068 | 9,053,631 | 8,898,272 | 7,793,527 | 8,479,266 |
| 20%       | 9%        | 20%       | 3%        | -2%       | -12%      | 9%        |