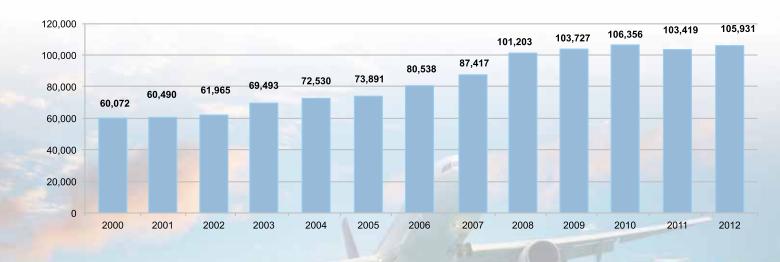

There were 105,931 aircraft movements at the airport, 2% more than 2011.

A total of 186,410,374 U.S. gallons of fuel were uplifted by airlines in 2012, which was 4% less than 2011.

The overall outlook for 2013 is one of modest growth as business activity and investment potential within the Middle East Region begin to show some signs of recovery following the events of 2012 namely the Formula 1 Gulf Air Bahrain Grand Prix (F1), the session of the Gulf Co-operation Council Summit and resumption of operations to Iraq which had a significant impact on air traffic and cargo movements.

### AIRCRAFT MOVEMENTS

| a. | Total Aircrafts Movements (2000-2012)    | 50 |
|----|------------------------------------------|----|
| b. | Aircraft Movements by Nature (2004-2012) | 51 |
| с. | Total Aircraft by Type 2012              | 52 |

AIRPORT TRAFFIC STATISTICS AND AVERAGE GROWTH (2000 - 2012)

|                                 | 2000      | 2001      | 2002      | 2003      | 2004      | 2005      |
|---------------------------------|-----------|-----------|-----------|-----------|-----------|-----------|
| TOTAL PASSENGER MOVEMENTS       | 3,930,585 | 3,991,623 | 4,147,105 | 4,296,979 | 5,144,290 | 5,581,503 |
| GROWTH                          | 15.02%    | 1.55%     | 3.90%     | 3.61%     | 19.72%    | 8.50%     |
| TOTAL AIRCRAFT MOVEMENTS        | 60,072    | 60,490    | 61,965    | 69,493    | 72,530    | 73,891    |
| GROWTH                          | 9.69%     | 0.70%     | 2.44%     | 12.15%    | 4.37%     | 1.88%     |
| TOTAL CARGO AND MAIL (TONNES)   | 150,498   | 156,821   | 180,682   | 237,673   | 301,906   | 334,832   |
| GROWTH                          | 33.19%    | 4.20%     | 15.22%    | 31.54%    | 27.03%    | 10.91%    |
| TOTAL F.I.R MOVEMENTS           | 199,582   | 218,112   | 235,135   | 278,603   | 292,265   | 319,948   |
| GROWTH                          | 8.77%     | 9.28%     | 7.80%     | 18.49%    | 4.90%     | 9.47%     |
| OVER FLIGHTS                    | 139,510   | 157,622   | 173,170   | 209,110   | 219,735   | 246,057   |
| GROWTH                          | 8.37%     | 12.98%    | 9.86%     | 20.75%    | 5.08%     | 11.98%    |
| TOTAL FUEL UPLIFTED (000's USG) | 117,747   | 125,925   | 137,734   | 153,835   | 170,361   | 181,926   |
| GROWTH                          | 6.90%     | 6.95%     | 9.38%     | 11.69%    | 10.74%    | 6.79%     |

### TOTAL PASSENGER MOVEMENTS

| 2006      | 2007      | 2008      | 2009      | 2010      | 2011      | 2012      | Average Growth % |
|-----------|-----------|-----------|-----------|-----------|-----------|-----------|------------------|
| 6,696,025 | 7,320,039 | 8,758,068 | 9,053,631 | 8,898,197 | 7,793,527 | 8,479,266 |                  |
| 19.97%    | 9.32%     | 19.65%    | 3.37%     | -1.72%    | -12.41%   | 8.80%     | 8%               |
| 80,538    | 87,417    | 101,203   | 103,727   | 106,356   | 103,419   | 105,931   |                  |
| 9.00%     | 8.54%     | 15.77%    | 2.49%     | 2.53%     | -2.76%    | 2.43%     | 5%               |
| 357,277   | 385,278   | 369,822   | 342,734   | 329,937   | 279,240   | 262,386   |                  |
| 6.70%     | 7.84%     | -4.01%    | -7.32%    | -3.73%    | -15.37%   | -6.04%    | 8%               |
| 352,078   | 402,697   | 452,246   | 487,409   | 534,170   | 572,469   | 606,526   |                  |
| 10.04%    | 14.38%    | 12.30%    | 7.78%     | 9.59%     | 7.17%     | 5.95%     | 10%              |
| 271,540   | 315,280   | 351,043   | 383,682   | 427,814   | 469,050   | 500,595   |                  |
| 10.36%    | 16.11%    | 11.34%    | 9.30%     | 11.50%    | 9.64%     | 6.73%     | 11%              |
| 195,726   | 195,634   | 223,091   | 221,725   | 207,430   | 193,346   | 186,410   |                  |
| 7.59%     | -0.05%    | 14.03%    | -0.61%    | -6.45%    | -6.79%    | -3.59%    | 4%               |

# TOTAL AIRCRAFT MOVEMENTS

AIRPORT TRAFFIC STATISTICS AND AVERAGE GROWTH (2000 - 2012)