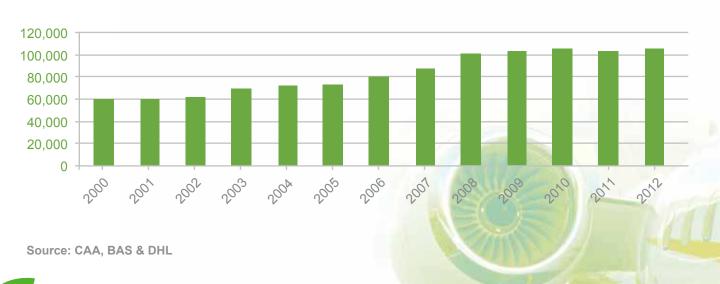

There were 105,931 aircraft movements at the airport, 2% more than 2011.

A total of 186,410,374 U.S. gallons of fuel were uplifted by airlines in 2012, which was 4% less than 2011.

The overall outlook for 2013 is one of modest growth as business activity and investment potential within the Middle East Region begin to show some signs of recovery following the events of 2012 namely the Formula 1 Gulf Air Bahrain Grand Prix (F1), the session of the Gulf Co-operation Council Summit and resumption of operations to Iraq which had a significant impact on air traffic and cargo movements.

Passenger traffic through Bahrain International Airport exceeded 8.4 million in 2012. Arriving passengers through Immigration increased by 10% and departing passengers also increased by 9%. Transit passengers were 6% lower than in 2011 whilst the number of transfer passengers increased by 9%. The number of arriving aircraft increased by 3% whilst departing aircraft increased by 2%. Bahrain Flight Information Region (F.I.R.) continued to grow and the number of flights reached 606,526 in comparison to 572,469 in 2011.

### TOTAL PASSENGER MOVEMENTS

| 2006      | 2007      | 2008      | 2009      | 2010      | 2011      | 2012      | Average Growth % |
|-----------|-----------|-----------|-----------|-----------|-----------|-----------|------------------|
| 6,696,025 | 7,320,039 | 8,758,068 | 9,053,631 | 8,898,197 | 7,793,527 | 8,479,266 |                  |
| 19.97%    | 9.32%     | 19.65%    | 3.37%     | -1.72%    | -12.41%   | 8.80%     | 8%               |
| 80,538    | 87,417    | 101,203   | 103,727   | 106,356   | 103,419   | 105,931   |                  |
| 9.00%     | 8.54%     | 15.77%    | 2.49%     | 2.53%     | -2.76%    | 2.43%     | 5%               |
| 357,277   | 385,278   | 369,822   | 342,734   | 329,937   | 279,240   | 262,386   |                  |
| 6.70%     | 7.84%     | -4.01%    | -7.32%    | -3.73%    | -15.37%   | -6.04%    | 8%               |
| 352,078   | 402,697   | 452,246   | 487,409   | 534,170   | 572,469   | 606,526   |                  |
| 10.04%    | 14.38%    | 12.30%    | 7.78%     | 9.59%     | 7.17%     | 5.95%     | 10%              |
| 271,540   | 315,280   | 351,043   | 383,682   | 427,814   | 469,050   | 500,595   |                  |
| 10.36%    | 16.11%    | 11.34%    | 9.30%     | 11.50%    | 9.64%     | 6.73%     | 11%              |
| 195,726   | 195,634   | 223,091   | 221,725   | 207,430   | 193,346   | 186,410   |                  |
| 7.59%     | -0.05%    | 14.03%    | -0.61%    | -6.45%    | -6.79%    | -3.59%    | 4%               |