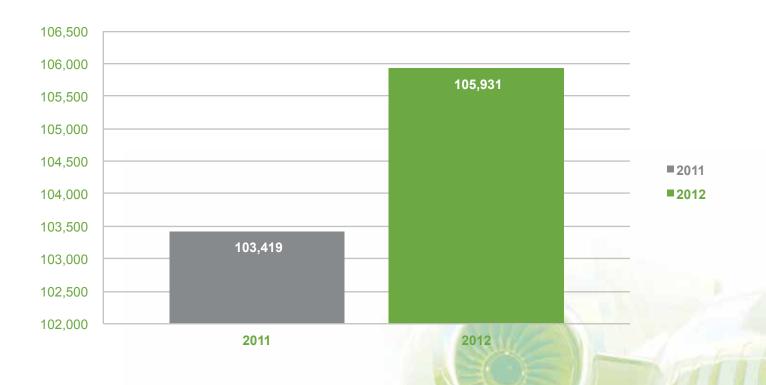

There were 105,931 aircraft movements at the airport, 2% more than 2011.

A total of 186,410,374 U.S. gallons of fuel were uplifted by airlines in 2012, which was 4% less than 2011.

The overall outlook for 2013 is one of modest growth as business activity and investment potential within the Middle East Region begin to show some signs of recovery following the events of 2012 namely the Formula 1 Gulf Air Bahrain Grand Prix (F1), the session of the Gulf Co-operation Council Summit and resumption of operations to Iraq which had a significant impact on air traffic and cargo movements.

### TOTAL PASSENGER MOVEMENTS

| 2006      | 2007      | 2008      | 2009      | 2010      | 2011      | 2012      | Average Growth % |
|-----------|-----------|-----------|-----------|-----------|-----------|-----------|------------------|
| 6,696,025 | 7,320,039 | 8,758,068 | 9,053,631 | 8,898,197 | 7,793,527 | 8,479,266 |                  |
| 19.97%    | 9.32%     | 19.65%    | 3.37%     | -1.72%    | -12.41%   | 8.80%     | 8%               |
| 80,538    | 87,417    | 101,203   | 103,727   | 106,356   | 103,419   | 105,931   |                  |
| 9.00%     | 8.54%     | 15.77%    | 2.49%     | 2.53%     | -2.76%    | 2.43%     | 5%               |
| 357,277   | 385,278   | 369,822   | 342,734   | 329,937   | 279,240   | 262,386   |                  |
| 6.70%     | 7.84%     | -4.01%    | -7.32%    | -3.73%    | -15.37%   | -6.04%    | 8%               |
| 352,078   | 402,697   | 452,246   | 487,409   | 534,170   | 572,469   | 606,526   |                  |
| 10.04%    | 14.38%    | 12.30%    | 7.78%     | 9.59%     | 7.17%     | 5.95%     | 10%              |
| 271,540   | 315,280   | 351,043   | 383,682   | 427,814   | 469,050   | 500,595   |                  |
| 10.36%    | 16.11%    | 11.34%    | 9.30%     | 11.50%    | 9.64%     | 6.73%     | 11%              |
| 195,726   | 195,634   | 223,091   | 221,725   | 207,430   | 193,346   | 186,410   |                  |
| 7.59%     | -0.05%    | 14.03%    | -0.61%    | -6.45%    | -6.79%    | -3.59%    | 4%               |