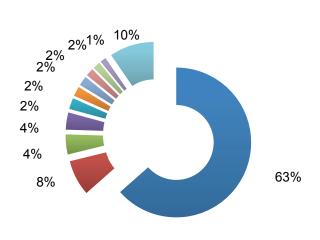

Gulf Air carried 5,382,409 passengers in 2012, which is a growth of 9% from 2011, and represents 63% of the total traffic through the airport, whilst Bahrain Air carried 653,393 passengers, an increase of 15% over last year and with an increase in market share to 8%.