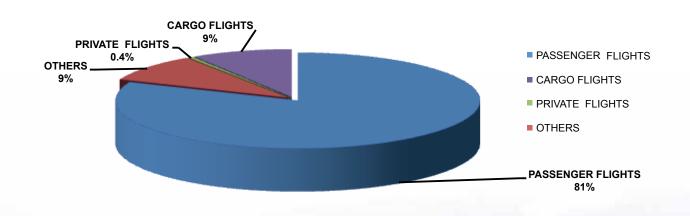

# **Commercial Movements:**

Landing or take-offs of aircraft engaged on the transport of passengers, cargo or mail on commercial terms.

# **Military Movements:**

Movements exclusively for military purposes using military aircraft.

# **Private Movements:**

Movements for purely non-commercial purposes by private owners or other private aircrafts operators.