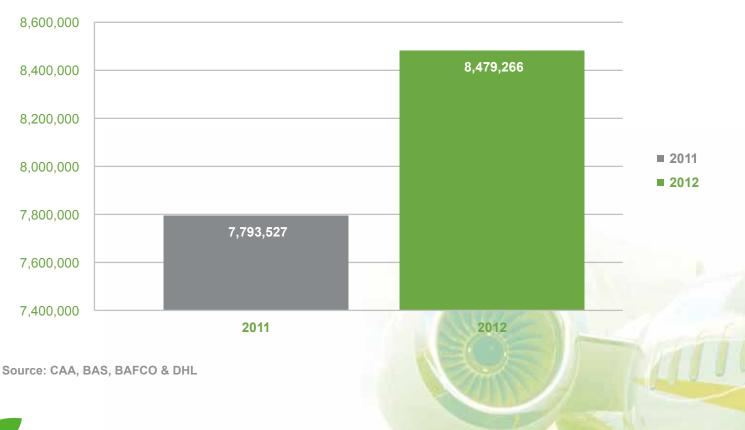

# **EXECUTIVE SUMMARY**

In 2012, Bahrain International Airport recorded an increase of 9% over 2011, with 8.5 million passengers using the airport. Passengers arriving through Immigration increased by 10% and departing passengers by 9%. The number of passengers transferring also increased by 9% whilst only 212,251 transit passengers came through the airport in 2012, which was a reduction of 6%.

Passenger traffic through Bahrain International Airport exceeded 8.4 million in 2012. Arriving passengers through Immigration increased by 10% and departing passengers also increased by 9%. Transit passengers were 6% lower than in 2011 whilst the number of transfer passengers increased by 9%. The number of arriving aircraft increased by 3% whilst departing aircraft increased by 2%. Bahrain Flight Information Region (F.I.R.) continued to grow and the number of flights reached 606,526 in comparison to 572,469 in 2011.

In 2012 the total number of passengers increased by 9%, and Bahrain International Airport recorded an increase of 9% in the total number of passengers arriving and departing through Immigration. Transfer passengers increased by 9% and transit passengers fell by 6%.