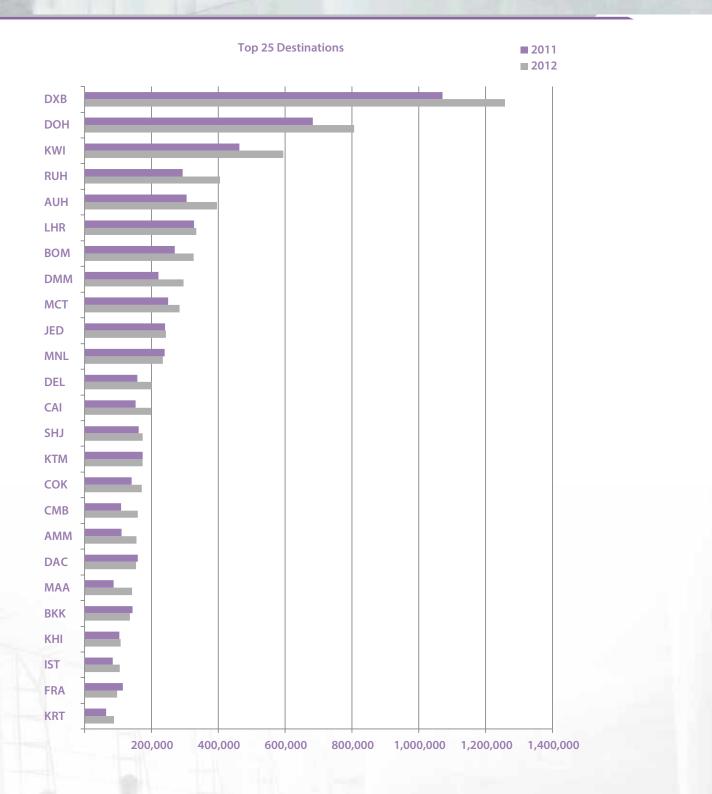

TOP 25 DESTINATIONS (2011-2012)

| Destination | Airport                    | 2012      | 2011      | % Growth |
|-------------|----------------------------|-----------|-----------|----------|
| DXB         | Dubai International        | 1,257,470 | 1,071,096 | 17%      |
| DOH         | Doha International         | 806,195   | 682,592   | 18%      |
| KWI         | Kuwait International       | 594,142   | 463,129   | 28%      |
| RUH         | Riyadh K. Khaled           | 405,620   | 293,768   | 38%      |
| AUH         | Abu Dhabi International    | 395,727   | 304,933   | 30%      |
| LHR         | London Heathrow            | 334,472   | 328,358   | 2%       |
| BOM         | Mumbai                     | 326,886   | 269,513   | 21%      |
| DMM         | Dammam King Fahad          | 295,521   | 221,160   | 34%      |
| MCT         | Muscat Seeb                | 284,599   | 250,447   | 14%      |
| JED         | Jeddah King Abdul Aziz     | 243,641   | 241,521   | 1%       |
| MNL         | Manila Ninoy International | 234,520   | 239,833   | -2%      |
| DEL         | New Delhi Indira Gandhi    | 199,843   | 158,419   | 26%      |
| CAI         | Cairo International        | 199,236   | 153,008   | 30%      |
| SHJ         | Sharjah                    | 174,431   | 161,345   | 8%       |
| KTM         | Kathmandu Tribhuvan        | 173,377   | 173,488   | 0%       |
| COK         | Cochi International        | 170,651   | 140,600   | 21%      |
| CMB         | Colombo                    | 160,002   | 109,770   | 46%      |
| AMM         | Amman Queen Alia           | 155,976   | 110,655   | 41%      |
| DAC         | Dhaka Zia International    | 154,523   | 159,550   | -3%      |
| MAA         | Chennai/Madras             | 142,013   | 86,618    | 64%      |
| BKK         | Bangkok International      | 135,704   | 143,633   | -6%      |
| KHI         | Karachi Moh'd Aatham Khan  | 108,631   | 103,701   | 5%       |
| IST         | Istanbul                   | 105,934   | 84,133    | 26%      |
| FRA         | Frankfurt International    | 98,018    | 114,137   | -14%     |
| KRT         | Khartoum                   | 87,739    | 63,998    | 37%      |
| TOTAL       |                            | 7,244,871 | 6,129,405 | 18%      |
| OTHERS      |                            | 1,234,395 | 1,664,122 | -26%     |
| GRAND TOTAL |                            | 8,479,266 | 7,793,527 | 9%       |