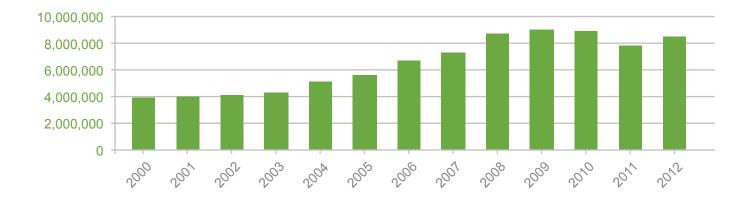

# **EXECUTIVE SUMMARY**

In 2012, Bahrain International Airport recorded an increase of 9% over 2011, with 8.5 million passengers using the airport. Passengers arriving through Immigration increased by 10% and departing passengers by 9%. The number of passengers transferring also increased by 9% whilst only 212,251 transit passengers came through the airport in 2012, which was a reduction of 6%.

### TOTAL PASSENGER MOVEMENTS

| 2006      | 2007      | 2008      | 2009      | 2010      | 2011      | 2012      | Average Growth % |
|-----------|-----------|-----------|-----------|-----------|-----------|-----------|------------------|
| 6,696,025 | 7,320,039 | 8,758,068 | 9,053,631 | 8,898,197 | 7,793,527 | 8,479,266 |                  |
| 19.97%    | 9.32%     | 19.65%    | 3.37%     | -1.72%    | -12.41%   | 8.80%     | 8%               |
| 80,538    | 87,417    | 101,203   | 103,727   | 106,356   | 103,419   | 105,931   |                  |
| 9.00%     | 8.54%     | 15.77%    | 2.49%     | 2.53%     | -2.76%    | 2.43%     | 5%               |
| 357,277   | 385,278   | 369,822   | 342,734   | 329,937   | 279,240   | 262,386   |                  |
| 6.70%     | 7.84%     | -4.01%    | -7.32%    | -3.73%    | -15.37%   | -6.04%    | 8%               |
| 352,078   | 402,697   | 452,246   | 487,409   | 534,170   | 572,469   | 606,526   |                  |
| 10.04%    | 14.38%    | 12.30%    | 7.78%     | 9.59%     | 7.17%     | 5.95%     | 10%              |
| 271,540   | 315,280   | 351,043   | 383,682   | 427,814   | 469,050   | 500,595   |                  |
| 10.36%    | 16.11%    | 11.34%    | 9.30%     | 11.50%    | 9.64%     | 6.73%     | 11%              |
| 195,726   | 195,634   | 223,091   | 221,725   | 207,430   | 193,346   | 186,410   |                  |
| 7.59%     | -0.05%    | 14.03%    | -0.61%    | -6.45%    | -6.79%    | -3.59%    | 4%               |

In 2012 the total number of passengers increased by 9%, and Bahrain International Airport recorded an increase of 9% in the total number of passengers arriving and departing through Immigration. Transfer passengers increased by 9% and transit passengers fell by 6%.

### TRANSIT, TRANSFER AND TOTAL PASSENGERS 2000-2012

Source: CAA, BAS & IMMG

| 2006      | 2007      | 2008      | 2009      | 2010      | 2011      | 2012      |
|-----------|-----------|-----------|-----------|-----------|-----------|-----------|
|           |           |           |           |           |           |           |
| 1,834,158 | 1,966,922 | 2,218,536 | 2,337,737 | 2,279,952 | 1,924,901 | 2,111,166 |
| 8%        | 7%        | 13%       | 5%        | -2%       | -16%      | 10%       |
| 1,605,162 | 1,714,688 | 1,948,335 | 2,102,824 | 2,137,770 | 1,819,289 | 1,978,580 |
| 2%        | 7%        | 14%       | 8%        | 2%        | -15%      | 9%        |
| 2,923,045 | 3,302,019 | 4,244,571 | 4,296,413 | 4,180,173 | 3,824,010 | 4,177,269 |
| 53%       | 13%       | 29%       | 1%        | -3%       | -9%       | 9%        |
| 333,660   | 336,410   | 346,626   | 316,657   | 300,377   | 225,327   | 212,251   |
| -19%      | 1%        | 3%        | -9%       | -5%       | -25%      | -6%       |
| 6,696,025 | 7,320,039 | 8,758,068 | 9,053,631 | 8,898,272 | 7,793,527 | 8,479,266 |
| 20%       | 9%        | 20%       | 3%        | -2%       | -12%      | 9%        |