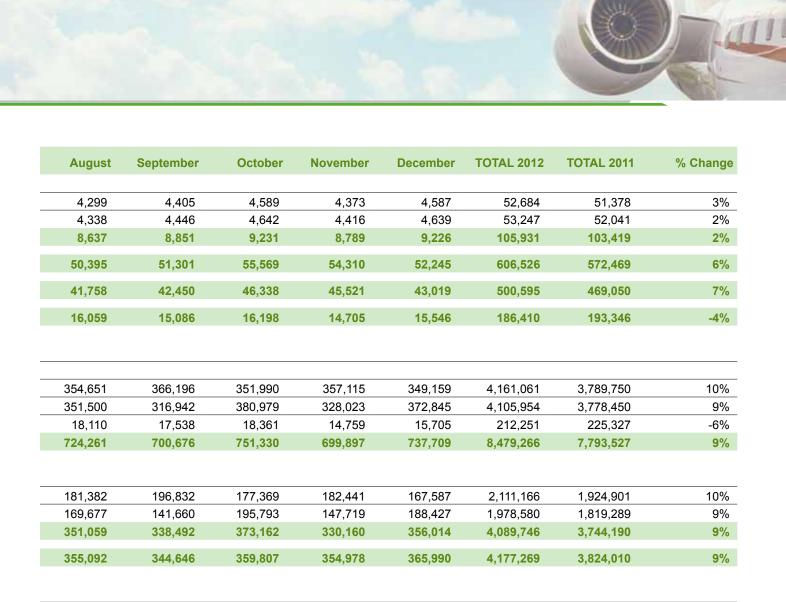

AIRPORT TRAFFIC SUMMARY BY MONTH (2011-2012)

|                          | January | February | March   | April   | Мау     | June    | July    |
|--------------------------|---------|----------|---------|---------|---------|---------|---------|
| AIRCRAFT MOVEMENTS       |         |          |         |         |         |         |         |
| ARRIVALS                 | 4,557   | 4,142    | 4,516   | 4,339   | 4,359   | 4,196   | 4,322   |
| DEPARTURES               | 4,608   | 4,197    | 4,562   | 4,385   | 4,424   | 4,229   | 4,361   |
| TOTAL                    | 9,165   | 8,339    | 9,078   | 8,724   | 8,783   | 8,425   | 8,683   |
| F.I.R. MOVEMENTS         | 49,012  | 45,646   | 49,437  | 48,473  | 49,184  | 49,649  | 51,305  |
| OVERFLYING               | 39,847  | 37,307   | 40,359  | 39,749  | 40,401  | 41,224  | 42,622  |
| FUEL (000's USG)         | 15,919  | 14,313   | 15,383  | 15,309  | 15,217  | 16,175  | 16,499  |
| PASSENGER TRAFFIC        |         |          |         |         |         |         |         |
| THROUGH AIRPORT          |         |          |         |         |         |         |         |
| DISEMBARKING             | 358,139 | 318,645  | 342,084 | 319,152 | 317,234 | 340,663 | 386,033 |
| EMBARKING                | 346,632 | 297,784  | 341,832 | 312,719 | 305,261 | 377,404 | 374,033 |
| TRANSIT                  | 14,317  | 15,410   | 22,913  | 22,988  | 18,672  | 16,813  | 16,665  |
| TOTAL                    | 719,088 | 631,839  | 706,829 | 654,859 | 641,167 | 734,880 | 776,731 |
| THROUGH IMMIGRATION      |         |          |         |         |         |         |         |
| ARRIVALS                 | 181,517 | 161,440  | 167,639 | 167,018 | 160,717 | 166,887 | 200,337 |
| DEPARTURES               | 165,939 | 137,395  | 160,604 | 151,570 | 143,554 | 197,284 | 178,958 |
| TOTAL                    | 347,456 | 298,835  | 328,243 | 318,588 | 304,271 | 364,171 | 379,295 |
| TRANSFERS                | 357,315 | 317,594  | 355,673 | 313,283 | 318,224 | 353,896 | 380,771 |
| CARGO (TONNES)           |         |          |         |         |         |         |         |
| IMPORT                   | 12,411  | 12,658   | 14,071  | 14,108  | 12,878  | 14,087  | 16,376  |
| EXPORT                   | 7,247   | 7,214    | 8,021   | 8,590   | 7,239   | 7,362   | 8,309   |
| TOTAL                    | 19,658  | 19,872   | 22,092  | 22,698  | 20,117  | 21,449  | 24,685  |
|                          | 4.040   | 2 270    | 4 000   | 2 6 4 2 | 2 0 2 5 | 4.007   | 4 0 4 0 |
| BAS TRANSSHIPMENT(CARGO) | 4,012   | 3,379    | 4,288   | 3,642   | 3,835   | 4,067   | 4,342   |
| DHL TRANSSHIPMENT(CARGO) | 4,031   | 4,618    | 5,395   | 4,533   | 4,494   | 4,574   | 4,576   |
| TOTAL                    | 8,043   | 7,997    | 9,683   | 8,175   | 8,329   | 8,641   | 8,918   |
| MAIL (TONNES)            |         |          |         |         |         |         |         |
| IMPORT                   | 269     | 209      | 284     | 275     | 312     | 298     | 229     |
| EXPORT                   | 242     | 207      | 200     | 231     | 295     | 221     | 198     |
| TOTAL                    | 511     | 416      | 484     | 506     | 607     | 519     | 427     |
| BAS TRANSSHIPMENT (MAIL) | 81      | 73       | 59      | 85      | 72      | 73      | 85      |

Source: CAA, BAS, IMMG, BAFCO & DHL

| -1%  | 169,602 | 167,542 | 15,580 | 13,937 | 13,690 | 13,817 | 13,929 |
|------|---------|---------|--------|--------|--------|--------|--------|
| -14% | 104,233 | 89,284  | 8,059  | 6,522  | 7,524  | 6,540  | 6,657  |
| -6%  | 273,835 | 256,826 | 23,639 | 20,459 | 21,214 | 20,357 | 20,586 |
|      |         |         |        |        |        |        |        |
| 113% | 22,745  | 48,546  | 3,980  | 3,946  | 4,185  | 4,686  | 4,184  |
| -3%  | 49,034  | 47,712  | 2,112  | 2,413  | 3,520  | 3,669  | 3,777  |
| 34%  | 71,779  | 96,258  | 6,092  | 6,359  | 7,705  | 8,355  | 7,961  |
|      |         |         |        |        |        |        |        |

| 280 | 148 | 195 | 246 | 288 | 3,033 | 2,557 | 19%  |
|-----|-----|-----|-----|-----|-------|-------|------|
| 167 | 168 | 178 | 201 | 220 | 2,527 | 2,848 | -11% |
| 447 | 316 | 373 | 447 | 508 | 5,560 | 5,405 | 3%   |
|     |     |     |     |     |       |       |      |
| 78  | 61  | 83  | 65  | 76  | 891   | 954   | -7%  |
|     |     |     |     |     |       |       |      |