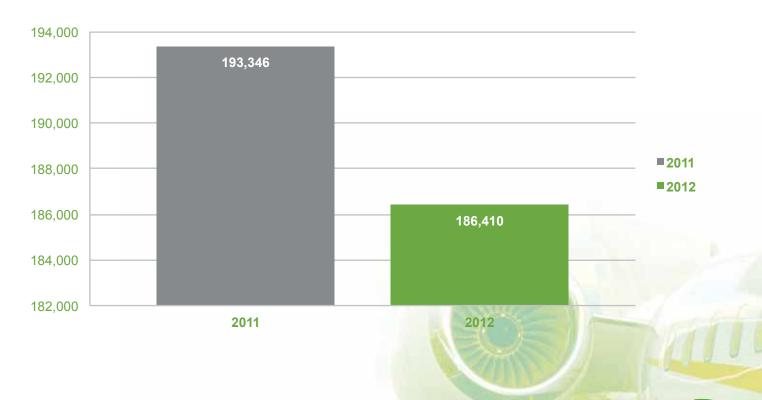

There were 105,931 aircraft movements at the airport, 2% more than 2011.

A total of 186,410,374 U.S. gallons of fuel were uplifted by airlines in 2012, which was 4% less than 2011.

The overall outlook for 2013 is one of modest growth as business activity and investment potential within the Middle East Region begin to show some signs of recovery following the events of 2012 namely the Formula 1 Gulf Air Bahrain Grand Prix (F1), the session of the Gulf Co-operation Council Summit and resumption of operations to Iraq which had a significant impact on air traffic and cargo movements.

Air cargo continued to experience reduced business activity with total cargo and mail handled through the airport declining by 6% with a total of 262,386 tonnes in 2012.

Total fuel sales in 2012 was 186,410,374 U.S. gallons at Bahrain International Airport, a 4% decline in comparison to 193,346,354 U.S. gallons in 2011.

### TOTAL PASSENGER MOVEMENTS

| 2006      | 2007      | 2008      | 2009      | 2010      | 2011      | 2012      | Average Growth % |
|-----------|-----------|-----------|-----------|-----------|-----------|-----------|------------------|
| 6,696,025 | 7,320,039 | 8,758,068 | 9,053,631 | 8,898,197 | 7,793,527 | 8,479,266 |                  |
| 19.97%    | 9.32%     | 19.65%    | 3.37%     | -1.72%    | -12.41%   | 8.80%     | 8%               |
| 80,538    | 87,417    | 101,203   | 103,727   | 106,356   | 103,419   | 105,931   |                  |
| 9.00%     | 8.54%     | 15.77%    | 2.49%     | 2.53%     | -2.76%    | 2.43%     | 5%               |
| 357,277   | 385,278   | 369,822   | 342,734   | 329,937   | 279,240   | 262,386   |                  |
| 6.70%     | 7.84%     | -4.01%    | -7.32%    | -3.73%    | -15.37%   | -6.04%    | 8%               |
| 352,078   | 402,697   | 452,246   | 487,409   | 534,170   | 572,469   | 606,526   |                  |
| 10.04%    | 14.38%    | 12.30%    | 7.78%     | 9.59%     | 7.17%     | 5.95%     | 10%              |
| 271,540   | 315,280   | 351,043   | 383,682   | 427,814   | 469,050   | 500,595   |                  |
| 10.36%    | 16.11%    | 11.34%    | 9.30%     | 11.50%    | 9.64%     | 6.73%     | 11%              |
| 195,726   | 195,634   | 223,091   | 221,725   | 207,430   | 193,346   | 186,410   |                  |
| 7.59%     | -0.05%    | 14.03%    | -0.61%    | -6.45%    | -6.79%    | -3.59%    | 4%               |