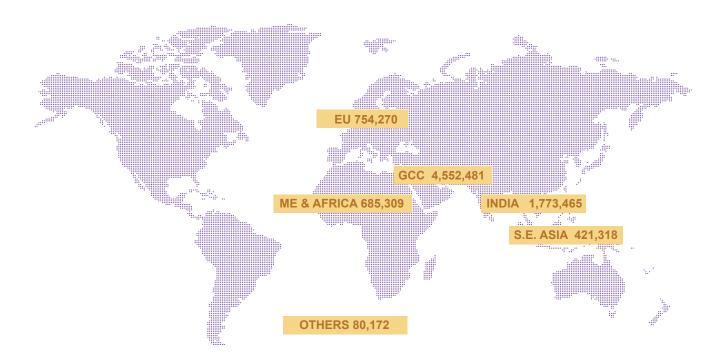

Source: CAA & BAS

TOTAL PASSENGERS BY REGION 2012

SUMMARY OF EMBARKED/DISEMBARKED PASSENGERS BY REGION 2012

|                      | 2012        |           |                   |
|----------------------|-------------|-----------|-------------------|
| Region               | Disembarked | Embarked  | <b>TOTAL 2012</b> |
| GULF REGION          | 2,318,516   | 2,233,965 | 4,552,481         |
| MIDDLE EAST & AFRICA | 337,571     | 347,738   | 685,309           |
| EUROPE               | 348,983     | 405,287   | 754,270           |
| INDIAN SUB CONTINENT | 916,823     | 856,642   | 1,773,465         |
| SOUTH EAST ASIA      | 207,791     | 213,527   | 421,318           |
| OTHERS               | 31,377      | 48,795    | 80,172            |
| TRANSIT              |             |           | 212,251           |
| GRAND TOTAL          | 4,161,061   | 4,105,954 | 8,479,266         |