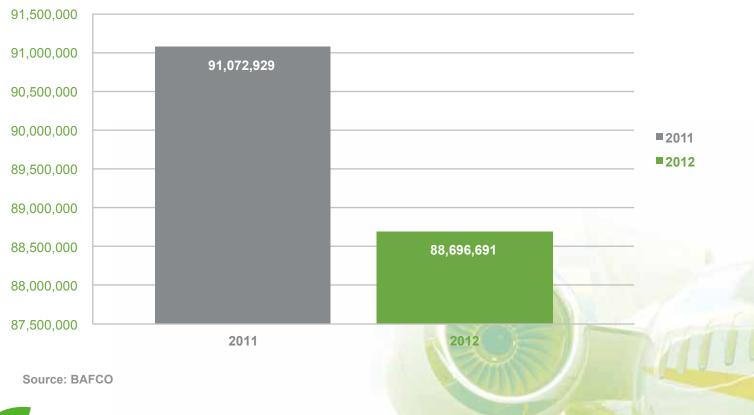

### TOTAL F.I.R. MOVEMENTS

AVIATION FUEL UPLIFT SUMMARY (2011-2012)

| Month     | Sales 2012  | Sales 2011  | Growth | Gulf Air 2012 | Gulf Air 2011 |
|-----------|-------------|-------------|--------|---------------|---------------|
| JANUARY   | 15,919,030  | 15,831,701  | 1%     | 8,030,648     | 7,117,181     |
| FEBRUARY  | 14,313,180  | 14,428,724  | -1%    | 6,645,211     | 6,372,349     |
| MARCH     | 15,383,227  | 13,606,504  | 13%    | 6,867,305     | 5,993,956     |
| APRIL     | 15,309,289  | 13,436,966  | 14%    | 6,629,951     | 6,150,368     |
| MAY       | 15,217,350  | 15,411,683  | -1%    | 6,749,215     | 7,362,318     |
| JUNE      | 16,174,963  | 16,557,495  | -2%    | 7,419,997     | 7,766,839     |
| JULY      | 16,499,319  | 18,339,541  | -10%   | 8,005,344     | 8,743,381     |
| AUGUST    | 16,059,295  | 17,222,437  | -7%    | 7,681,554     | 8,269,147     |
| SEPTEMBER | 15,085,595  | 17,436,585  | -13%   | 7,398,160     | 8,491,790     |
| OCTOBER   | 16,197,535  | 17,111,329  | -5%    | 7,992,786     | 8,301,884     |
| NOVEMBER  | 14,705,115  | 16,624,824  | -12%   | 7,476,289     | 8,220,881     |
| DECEMBER  | 15,546,476  | 17,338,565  | -10%   | 7,800,231     | 8,282,835     |
| TOTAL     | 186,410,374 | 193,346,354 | -4%    | 88,696,691    | 91,072,929    |
| AVERAGE   | 15,534,198  | 16,112,196  | -3%    | 7,391,391     | 7,589,411     |