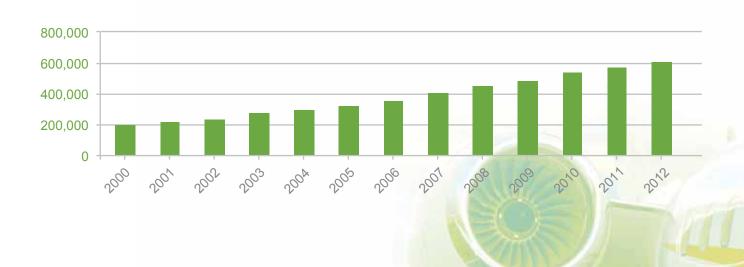

AIRPORT TRAFFIC STATISTICS AND AVERAGE GROWTH (2000 - 2012)

|                                 | 2000      | 2001      | 2002      | 2003      | 2004      | 2005      |
|---------------------------------|-----------|-----------|-----------|-----------|-----------|-----------|
| TOTAL PASSENGER MOVEMENTS       | 3,930,585 | 3,991,623 | 4,147,105 | 4,296,979 | 5,144,290 | 5,581,503 |
| GROWTH                          | 15.02%    | 1.55%     | 3.90%     | 3.61%     | 19.72%    | 8.50%     |
| TOTAL AIRCRAFT MOVEMENTS        | 60,072    | 60,490    | 61,965    | 69,493    | 72,530    | 73,891    |
| GROWTH                          | 9.69%     | 0.70%     | 2.44%     | 12.15%    | 4.37%     | 1.88%     |
| TOTAL CARGO AND MAIL (TONNES)   | 150,498   | 156,821   | 180,682   | 237,673   | 301,906   | 334,832   |
| GROWTH                          | 33.19%    | 4.20%     | 15.22%    | 31.54%    | 27.03%    | 10.91%    |
| TOTAL F.I.R MOVEMENTS           | 199,582   | 218,112   | 235,135   | 278,603   | 292,265   | 319,948   |
| GROWTH                          | 8.77%     | 9.28%     | 7.80%     | 18.49%    | 4.90%     | 9.47%     |
| OVER FLIGHTS                    | 139,510   | 157,622   | 173,170   | 209,110   | 219,735   | 246,057   |
| GROWTH                          | 8.37%     | 12.98%    | 9.86%     | 20.75%    | 5.08%     | 11.98%    |
| TOTAL FUEL UPLIFTED (000's USG) | 117,747   | 125,925   | 137,734   | 153,835   | 170,361   | 181,926   |
| GROWTH                          | 6.90%     | 6.95%     | 9.38%     | 11.69%    | 10.74%    | 6.79%     |

### TOTAL PASSENGER MOVEMENTS

| 2006      | 2007      | 2008      | 2009      | 2010      | 2011      | 2012      | Average Growth % |
|-----------|-----------|-----------|-----------|-----------|-----------|-----------|------------------|
| 6,696,025 | 7,320,039 | 8,758,068 | 9,053,631 | 8,898,197 | 7,793,527 | 8,479,266 |                  |
| 19.97%    | 9.32%     | 19.65%    | 3.37%     | -1.72%    | -12.41%   | 8.80%     | 8%               |
| 80,538    | 87,417    | 101,203   | 103,727   | 106,356   | 103,419   | 105,931   |                  |
| 9.00%     | 8.54%     | 15.77%    | 2.49%     | 2.53%     | -2.76%    | 2.43%     | 5%               |
| 357,277   | 385,278   | 369,822   | 342,734   | 329,937   | 279,240   | 262,386   |                  |
| 6.70%     | 7.84%     | -4.01%    | -7.32%    | -3.73%    | -15.37%   | -6.04%    | 8%               |
| 352,078   | 402,697   | 452,246   | 487,409   | 534,170   | 572,469   | 606,526   |                  |
| 10.04%    | 14.38%    | 12.30%    | 7.78%     | 9.59%     | 7.17%     | 5.95%     | 10%              |
| 271,540   | 315,280   | 351,043   | 383,682   | 427,814   | 469,050   | 500,595   |                  |
| 10.36%    | 16.11%    | 11.34%    | 9.30%     | 11.50%    | 9.64%     | 6.73%     | 11%              |
| 195,726   | 195,634   | 223,091   | 221,725   | 207,430   | 193,346   | 186,410   |                  |
| 7.59%     | -0.05%    | 14.03%    | -0.61%    | -6.45%    | -6.79%    | -3.59%    | 4%               |